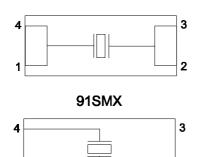

Dimensions in mm

**INTERNAL CONNECTION** 

90SMX

2

ECM Electronics Limited, Penmaen House, Ashington, West Sussex, RH20 3JR, UK Tel: +44(0)1903 892810: Fax: +44(0)1903 892738. Email: ecm@ecmelectronics.co.uk