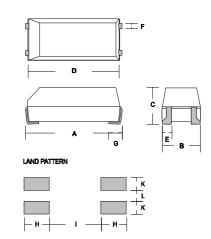

| А     | В   |     | С    |     | )    | E    | F    | G    |
|-------|-----|-----|------|-----|------|------|------|------|
| 10.41 | 4.  | .06 | 3.56 | 9   | 9.40 | 0.51 | 0.51 | 2.54 |
|       |     |     |      |     |      |      |      |      |
|       |     |     |      |     | _    |      |      |      |
| Н     |     |     | K    |     |      |      |      |      |
| 2.7   | 5.0 |     | 0.6  | 1.7 | ·    |      |      |      |

Dimensions in mm

**INTERNAL CONNECTION** 

90SMX

2

ECM Electronics Limited, Penmaen House, Ashington, West Sussex, RH20 3JR, UK Tel: +44(0)1903 892810: Fax: +44(0)1903 892738. Email: ecm@ecmelectronics.co.uk