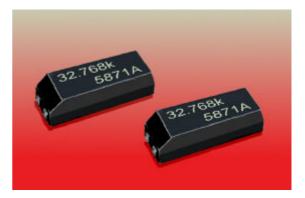

## ECM Surface Mount Crystal

## **ECM 90SMX & 91SMX**

- High Density Mounting
- Excellent Shock Characteristics
- Competitive Prices For Volume Users
- Industry Standard Package
- Tape & Reel or Bulk Packaging

| Parameter                                   | 90 & 91SMX                           |  |  |  |  |
|---------------------------------------------|--------------------------------------|--|--|--|--|
| Frequency Range                             | 32.768kHz                            |  |  |  |  |
| Calibration Tolerance<br>@25 <sup>°</sup> C | +/-20ppm +/-50ppm +/-100ppm          |  |  |  |  |
| Temperature                                 |                                      |  |  |  |  |
| Tolerance                                   | -0.4ppm/ <sup>0</sup> C <sup>2</sup> |  |  |  |  |
| Operating                                   |                                      |  |  |  |  |
| Temperature                                 | $-40^{\circ}$ C to $+85^{\circ}$ C   |  |  |  |  |
| Storage Temp                                | -55°C to +125°C                      |  |  |  |  |
| Load Capacitance                            | 6pf to $\infty$ (12.5pF Standard)    |  |  |  |  |
| ESR                                         | 55KΩ max                             |  |  |  |  |
| Shunt Capacitance                           | 1.0pF (Typ)                          |  |  |  |  |
| Drive Level                                 | 1.0μW                                |  |  |  |  |
|                                             |                                      |  |  |  |  |
| Shock Resistance                            | +/-5ppm max                          |  |  |  |  |
| Ageing                                      | +/-5ppm /yr                          |  |  |  |  |